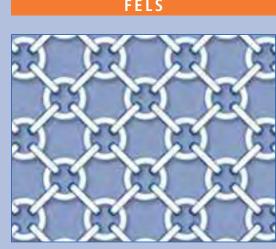

# THREE CHAIN MESH CONFIGURATIONS PROVIDE PROTECTION - PROTECTION+TRACTION - TRACTION!

"FELS" – Perfect protection for mining, quarrying, slag and recycling work. 4 links and 4 rings forming a very dense chain mesh. This configuration is specially suitable for hard, sharp-edged rocks and aggressive surfaces.