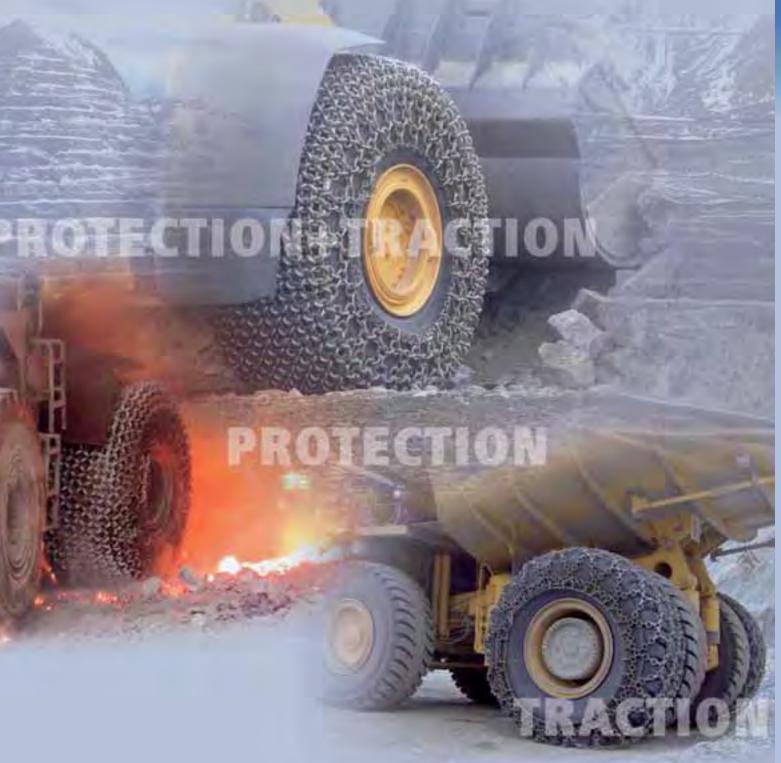

# THREE CHAIN MESH CONFIGURATIONS PROVIDE PROTECTION - PROTECTION+TRACTION - TRACTION!

"FELS" – Perfect protection for mining, quarrying, slag and recycling work. 4 links and 4 rings forming a very dense chain mesh. This configuration is specially suitable for hard, sharp-edged rocks and aggressive surfaces.

Therefore plan for tomorrow – with RUD-ERLAU TYRE PROTECTION CHAINS!

We offer you:

tyre failure.

■ Perfect tyre protection ■ Increased productivity and safety ■ Protection - Protection+Traction -Traction