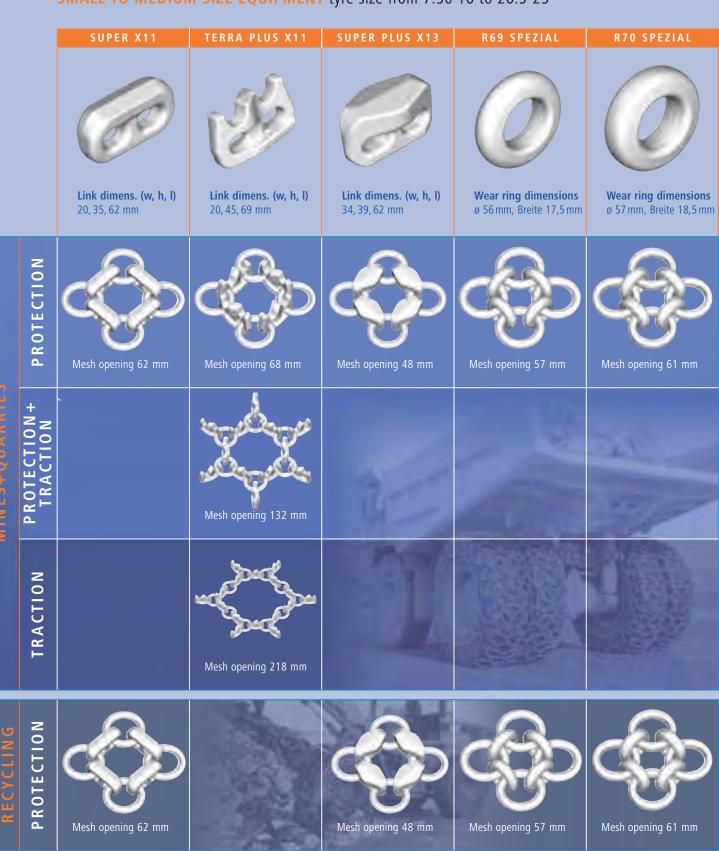

#### SMALL TO MEDIUM SIZE EQUIPMENT tyre size from 7.50-16 to 26.5-25

# THREE CHAIN MESH CONFIGURATIONS PROVIDE PROTECTION - PROTECTION+TRACTION - TRACTION!

"FELS" – Perfect protection for mining, quarrying, slag and recycling work. 4 links and 4 rings forming a very dense chain mesh. This configuration is specially suitable for hard, sharp-edged rocks and aggressive surfaces.

wet and slippery surfaces. 6 links and 6 rings forming an hexagonal chain mesh. This is used where greater traction joined with adequate tyre protection is required.

GARANT 10

"GARANT" – Greater traction on gradients, "GARANT 10" – Safety on slippery or slimy surfaces, and on snow and ice. This design provides a wider mesh opening and is ideal wherever traction is a problem.