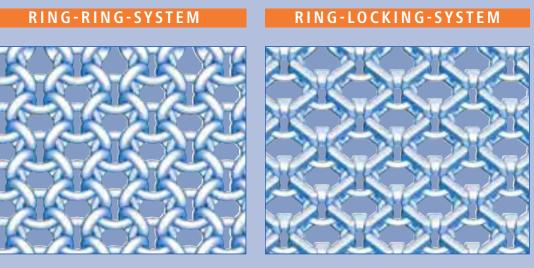

# RUD-ERLAU. THE WORLD'S ONLY MANUFACTURER OF ALL THREE CHAIN SYSTEMS! THREE SYSTEM-PROGRAMS THAT MEET EVERY DEMAND!

All from one source – to your advantage!

**Competence and customer care** for all 3 systems.

Optimal service and support for all 3 systems.

Technology transfer in the development and design of all 3 systems.

the most comprehensive range of TYRE PROTECTION CHAIN systems in the world market - for every

# THREE CHAIN MESH CONFIGURATIONS PROVIDE PROTECTION - PROTECTION+TRACTION - TRACTION!

"FELS" – Perfect protection for mining, quarrying, slag and recycling work. 4 links and 4 rings forming a very dense chain mesh. This configuration is specially suitable for hard, sharp-edged rocks and aggressive surfaces.