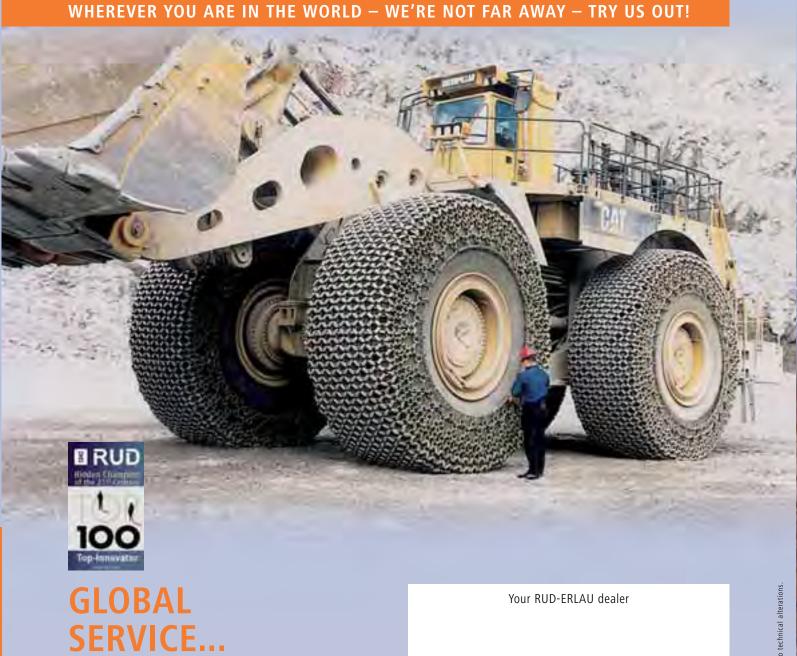

# THE No. 1 WORLDWIDE FOR TYRE PROTECTION CHAINS

RUD Erlau

THE SOLUTION TO YOUR TYRE AND TRACTION PROBLEMS!

Rua Andreas Florian Rieger 381 No.A/68 to A/71

Fax +49 7361 504-1450

Tel. +1 319 294 000

dirt build-up are taken forces and possible CHAINS, centrifugal fit tyre protection clearances required to These are the minimun

FOR FITTING TYRE PROTECTION CHAINS MINIMUM CLEARANCE

THE BIGGEST CHAIN OF THE WORLD! FROM THE WORLD MARKET LEADER

Worldwide fields of applications. Worldwide solutions to problems. RUD-ERLAU!