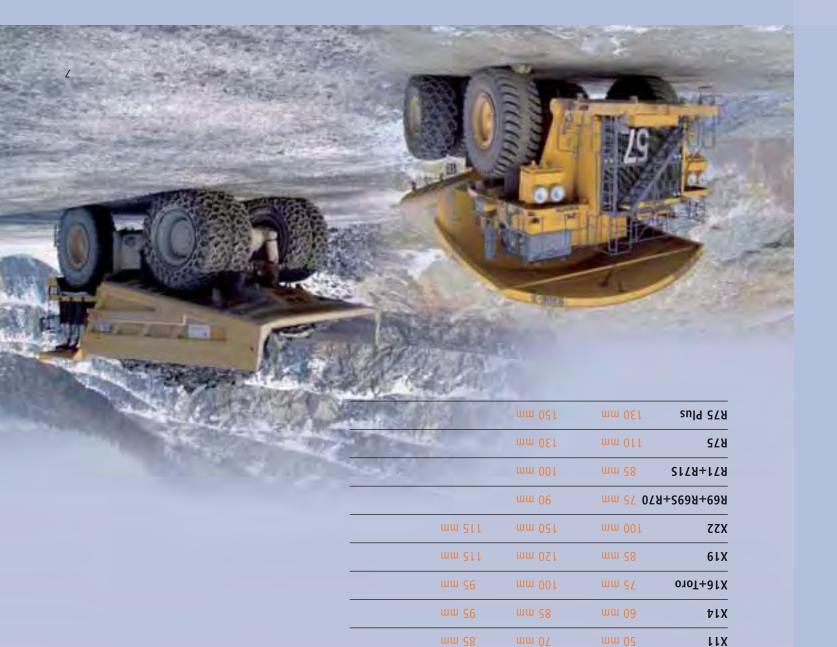

FOR FITTING TYRE PROTECTION CHAINS MINIMUM CLEARANCE

THE BIGGEST CHAIN OF THE WORLD! FROM THE WORLD MARKET LEADER

Worldwide fields of applications. Worldwide solutions to problems. RUD-ERLAU!