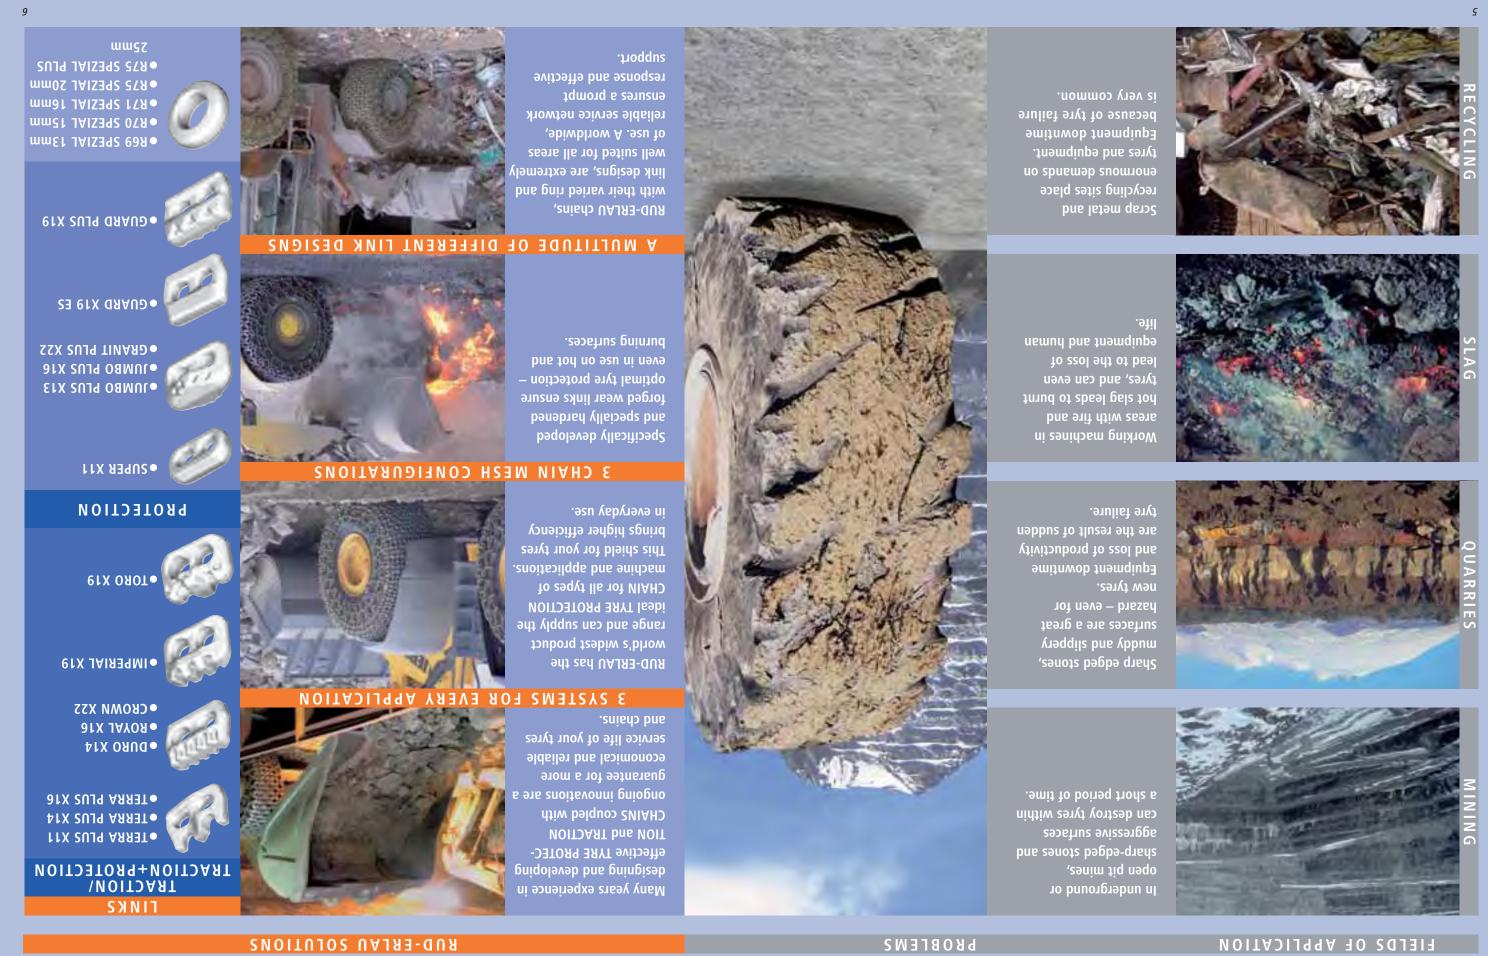

# RUD-ERLAU. THE WORLD'S ONLY MANUFACTURER OF ALL THREE CHAIN SYSTEMS! THREE SYSTEM-PROGRAMS THAT MEET EVERY DEMAND!

All from one source – to your advantage!

**Competence and customer care** for all 3 systems.

Optimal service and support for all 3 systems.

Technology transfer in the development and design of all 3 systems.

the most comprehensive range of TYRE PROTECTION CHAIN systems in the world market - for every

# THREE CHAIN MESH CONFIGURATIONS PROVIDE PROTECTION - PROTECTION+TRACTION - TRACTION!

"FELS" – Perfect protection for mining, quarrying, slag and recycling work. 4 links and 4 rings forming a very dense chain mesh. This configuration is specially suitable for hard, sharp-edged rocks and aggressive surfaces.

wet and slippery surfaces. 6 links and 6 rings forming an hexagonal chain mesh. This is used where greater traction joined with adequate tyre protection is required.

GARANT 10

"GARANT" – Greater traction on gradients, "GARANT 10" – Safety on slippery or slimy surfaces, and on snow and ice. This design provides a wider mesh opening and is ideal wherever traction is a problem.