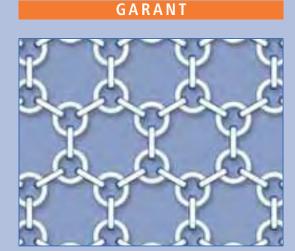

wet and slippery surfaces. 6 links and 6 rings forming an hexagonal chain mesh. This is used where greater traction joined with adequate tyre protection is required.

GARANT 10

"GARANT" – Greater traction on gradients, "GARANT 10" – Safety on slippery or slimy surfaces, and on snow and ice. This design provides a wider mesh opening and is ideal wherever traction is a problem.