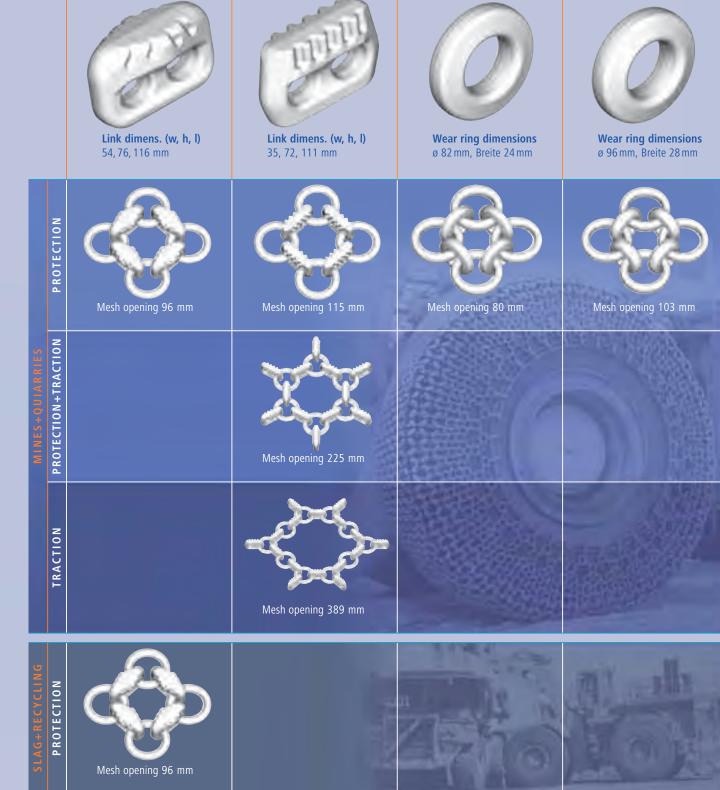

# THREE CHAIN MESH CONFIGURATIONS PROVIDE PROTECTION - PROTECTION+TRACTION - TRACTION!

"FELS" – Perfect protection for mining, quarrying, slag and recycling work. 4 links and 4 rings forming a very dense chain mesh. This configuration is specially suitable for hard, sharp-edged rocks and aggressive surfaces.

wet and slippery surfaces. 6 links and 6 rings forming an hexagonal chain mesh. This is used where greater traction joined with adequate tyre protection is required.

GARANT 10

"GARANT" – Greater traction on gradients, "GARANT 10" – Safety on slippery or slimy surfaces, and on snow and ice. This design provides a wider mesh opening and is ideal wherever traction is a problem.

### EXTRA LARGE EQUIPMENT tyre size from 45/65-45 to 59/80-63 and larger

GRANIT PLUS X22 CROWN X22 R75 SPEZIAL R75 SPEZIAL PLUS