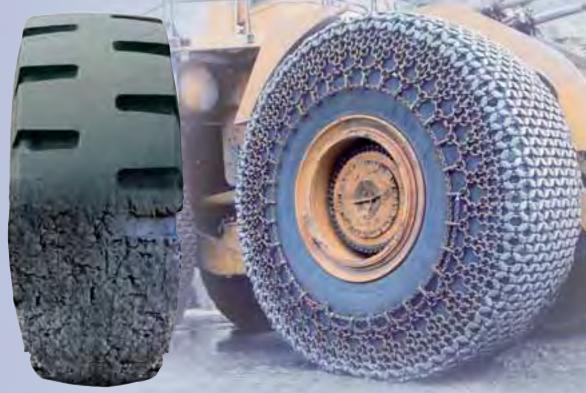

Tried and tested technology with a wide range of wear links – for every application the right chain.

Perfect tyre protection giving higher productivity at a lower cost per tonne of

The tyre protection chain specifically designed for use on hot slag. Simply unbeatable!