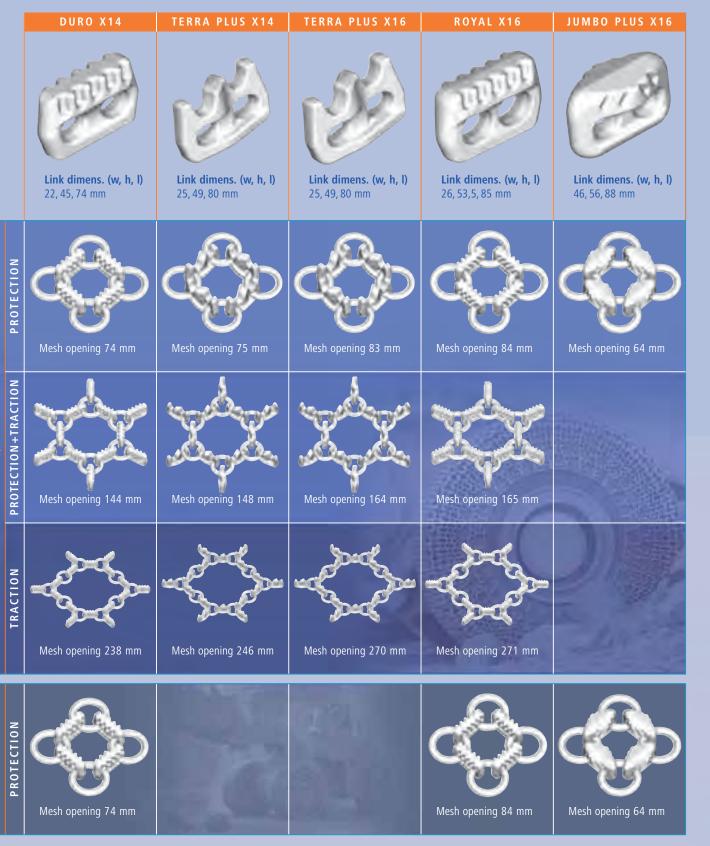

# THREE CHAIN MESH CONFIGURATIONS PROVIDE PROTECTION - PROTECTION+TRACTION - TRACTION!

"FELS" – Perfect protection for mining, quarrying, slag and recycling work. 4 links and 4 rings forming a very dense chain mesh. This configuration is specially suitable for hard, sharp-edged rocks and aggressive surfaces.

wet and slippery surfaces. 6 links and 6 rings forming an hexagonal chain mesh. This is used where greater traction joined with adequate tyre protection is required.

GARANT 10

"GARANT" – Greater traction on gradients, "GARANT 10" – Safety on slippery or slimy surfaces, and on snow and ice. This design provides a wider mesh opening and is ideal wherever traction is a problem.

### MEDIUM TO LARGE EQUIPMENT tyre size from 15.5-25 to 35/65-33