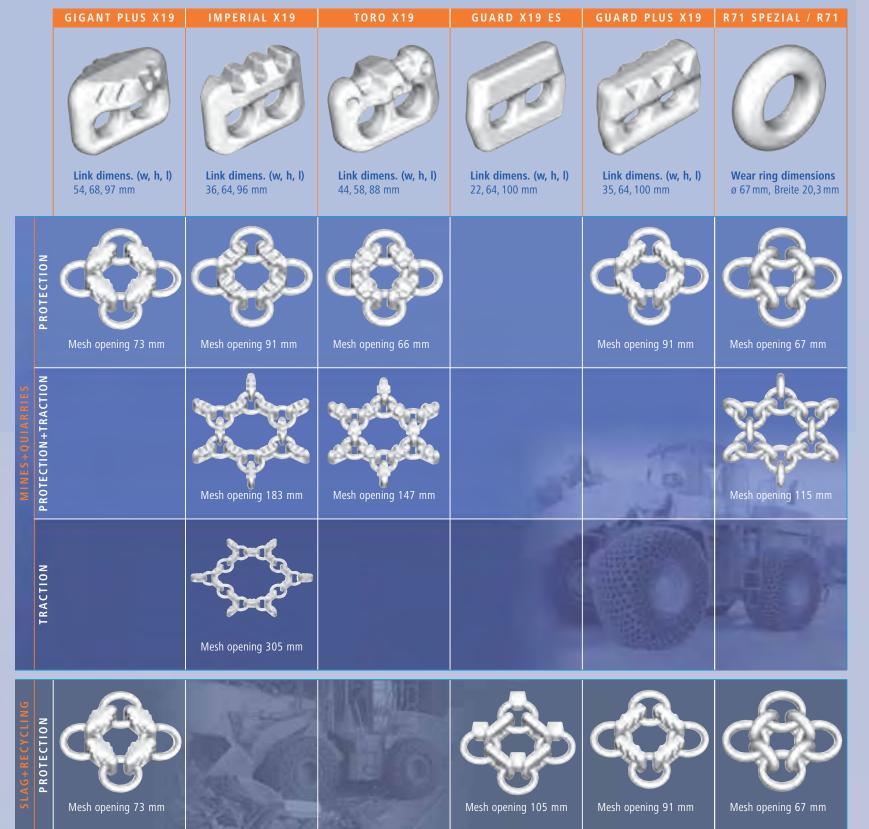

# THREE CHAIN MESH CONFIGURATIONS PROVIDE PROTECTION - PROTECTION+TRACTION - TRACTION!

"FELS" – Perfect protection for mining, quarrying, slag and recycling work. 4 links and 4 rings forming a very dense chain mesh. This configuration is specially suitable for hard, sharp-edged rocks and aggressive surfaces.

wet and slippery surfaces. 6 links and 6 rings forming an hexagonal chain mesh. This is used where greater traction joined with adequate tyre protection is required.

GARANT 10

"GARANT" – Greater traction on gradients, "GARANT 10" – Safety on slippery or slimy surfaces, and on snow and ice. This design provides a wider mesh opening and is ideal wherever traction is a problem.

#### MEDIUM TO LARGE EQUIPMENT tyre size from 23.5-25 to 45/65-45