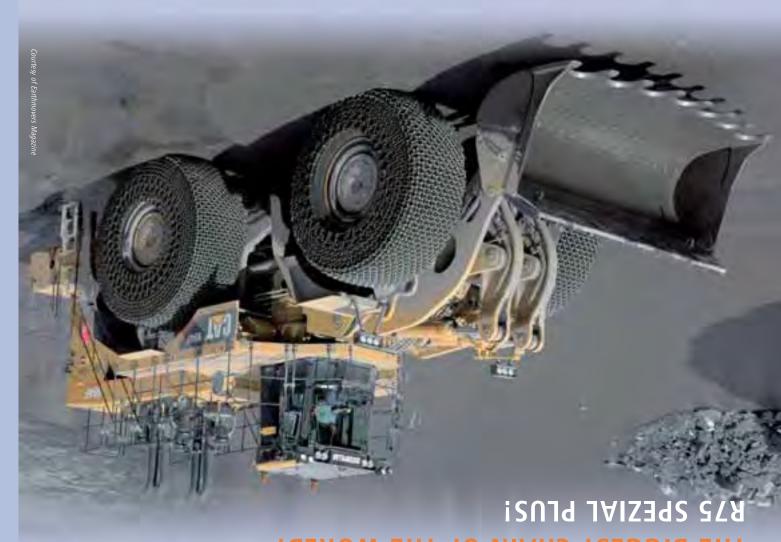

### EXTRA LARGE EQUIPMENT tyre size from 45/65-45 to 59/80-63 and larger

GRANIT PLUS X22 CROWN X22 R75 SPEZIAL R75 SPEZIAL PLUS