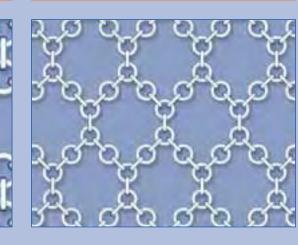

# THREE CHAIN MESH CONFIGURATIONS PROVIDE PROTECTION - PROTECTION+TRACTION - TRACTION!

"FELS" – Perfect protection for mining, quarrying, slag and recycling work. 4 links and 4 rings forming a very dense chain mesh. This configuration is specially suitable for hard, sharp-edged rocks and aggressive surfaces.